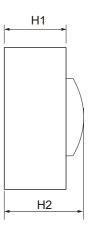

#### 5.Dimensions

### 4.Surface mounted specification

| Model     | Dimensions |       |        |        |
|-----------|------------|-------|--------|--------|
|           | L(mm)      | W(mm) | H1(mm) | H2(mm) |
| EBS2DP-4  | 180        | 210   | 75     | 100    |
| EBS2DP-6  | 218        | 210   | 75     | 100    |
| EBS2DP-8  | 253        | 210   | 75     | 100    |
| EBS2DP-10 | 268        | 210   | 75     | 100    |
| EBS2DP-12 | 330        | 210   | 75     | 100    |
| EBS2DP-14 | 343        | 210   | 75     | 100    |