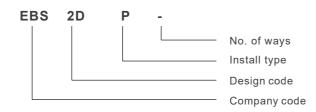

# EBASEE

## LV/



#### **1.Function**

EBS2DP series box is divided into two kinds,flush mounted type and surface mounted type.

It is with plastic and iron bottom/plastic bottom. Two terminals(ground connection and zero connection) in the box are easy for the user wiring and routing. This product is applicable to the modular terminal circuit with AC of 50Hz, rated voltage of 220V and 380V.

#### 2.Nomenclature



#### 5.Dimensions



#### 6.Order Note

| Following items should be marked when ordering | Orde  |
|------------------------------------------------|-------|
| Product name, model & Installation type        | То ог |
| Number of ways & Color of the ways             | 4 wa  |
| With or without light, Material of bottom      | 1000  |
| Quantity                                       | EBS   |
|                                                |       |

#### 3.Features

Design of super-large and clear luminous bars,soft and elegant outline.

□ Humanized circuitry symbols,printed display of control circuit breaker,clear and elegant.

□ The cover can be with indicator or without indicator

### 4.Surface mounted specification

| Model     | Dimensions |       |        |        |
|-----------|--