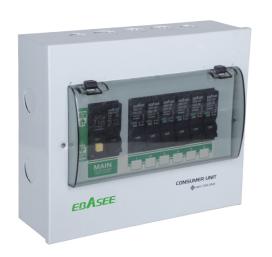

#### **1.Function**

EBS2DP series box is divided into two kinds,flush mounted type and surface mounted type.

It is with plastic and iron bottom/plastic bottom. Two terminals(ground connection and zero connection) in the box are easy for the user wiring and routing. This product is applicable to the modular terminal circuit with AC of 50Hz, rated voltage of 220V and 380V.

#### 3.Features

Design of super-large and clear luminous bars,soft and elegant outline.

□ Humanized circuitry symbols,printed display of control circuit breaker,clear and elegant.

□ The cover can be with indicator or without indicator