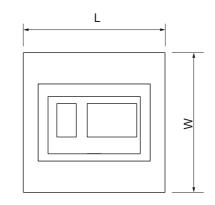

#### 5.Dimensions

### 4.Surface mounted specification

| Model     | Dimensions |       |        |        |
|-----------|------------|-------|--------|--------|
|           | L(mm)      | W(mm) | H1(mm) | H2(mm) |
| EBS2DP-4  | 180        | 210   | 75     | 100    |
| EBS2DP-6  | 218        | 210   | 75     | 100    |
| EBS2DP-8  | 253        | 210   | 75     | 100    |
| EBS2DP-10 | 268        | 210   | 75     | 100    |
| EBS2DP-12 | 330        | 210   | 75     | 100    |
| EBS2DP-14 | 343        | 210   | 75     | 100    |